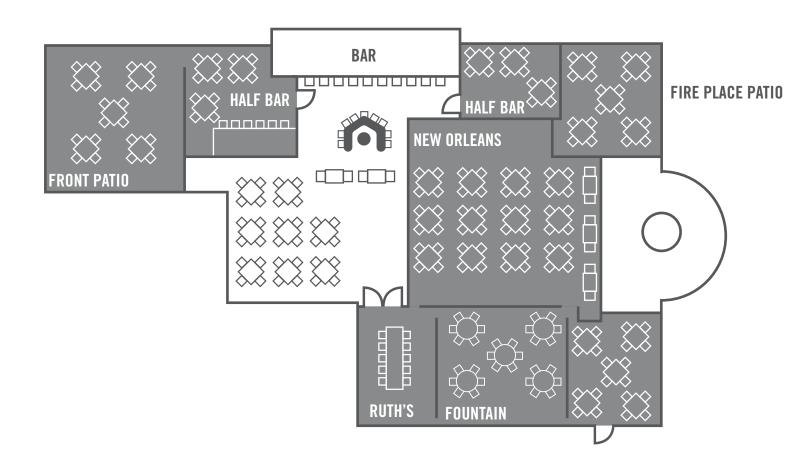

ANAHEIM

| Room                                             | Guests |
|--------------------------------------------------|--------|
| Fountain                                         | 42     |
| New Orleans                                      | 80     |
| Ruth's                                           | 15     |
| Fire Place Patio                                 | 20     |
| Front Patio                                      | 20     |
| Fountain, Ruth's, New Orlear                     | ıs 130 |
| Fountain, Ruth's                                 | 62     |
| Half Bar, Fire Place Patio<br>Cocktail Reception | 55     |
| Half Bar, Front Patio Cocktail<br>Reception      | 55     |

Capacity may vary due to room setup, additional setups available.

For more information on private dining or to book your next event, contact your local sales manager.

2041 S. Harbor Blvd. Anaheim, CA 92802 salesanaheim@ruthschris.com 714.750.5466